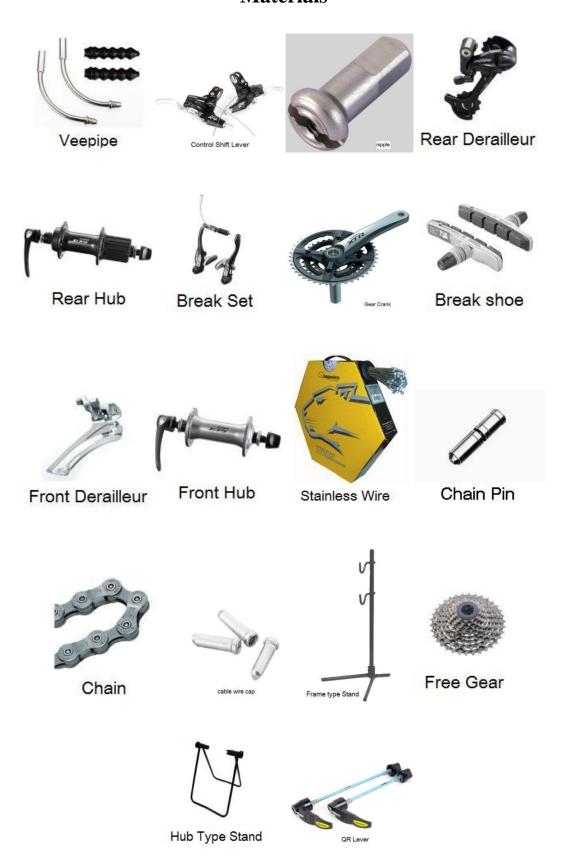

#### 4. List of Materials to be Provided

| No. | Material       | Picture | Specification | Unit | Qty per person | Qty for joint-use | Note |
|-----|----------------|---------|---------------|------|----------------|-------------------|------|
| 1   | Cable wire cap |         |               | Each | 4              |                   |      |

| No. | Material         | Picture               | Specification | Unit | Qty per person | Qty for joint-use | Note |
|-----|------------------|-----------------------|---------------|------|----------------|-------------------|------|
| 2   | Chain link pin   |                       |               | Each | 2              |                   |      |
| 3   | Rim spoke nipple | W.                    |               | Each | 5              |                   |      |
| 4   | Rim tape         | SECTION TAPE » (SEE ) |               | Each | 1              |                   |      |

# Materials