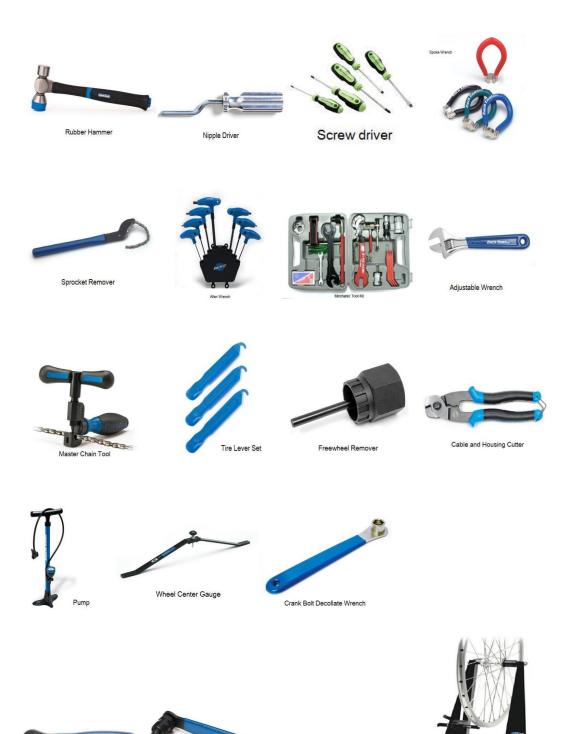

# **5.** List of Tools to be Brought

| No. | Tool              | Picture | Specification | Unit | Qty | Note |
|-----|-------------------|---------|---------------|------|-----|------|
| 1   | Rubber hammer     |         |               | Each | 1   |      |
| 2   | Nipple driver     |         |               | Each | 1   |      |
| 3   | Screw driver      |         |               | Each | 1   |      |
| 4   | Spoke wrench      | a Wasch |               | Each | 1   |      |
| 5   | Sprocket remover  |         | 1/2 pitch     | Each | 1   |      |
| 6   | Allen wrench      | ALF.    |               | Each | 1   |      |
| 7   | Mechanic tool kit |         |               | Each | 1   |      |

| No. | Tool                 | Picture              | Specification         | Unit | Qty | Note |
|-----|----------------------|----------------------|-----------------------|------|-----|------|
| 8   | Adjustable<br>wrench | East Trade_          |                       | Each | 1   |      |
| 9   | Master chain tool    |                      |                       | Each | 1   |      |
| 10  | Pedal wrench         | Early Tritless Tes 1 |                       | Each | 1   |      |
| 11  | Frame type stand     | v                    |                       | Each | 1   |      |
| 12  | Freewheel remover    |                      | 8-speed For freewheel | Each | 1   |      |
| 13  | Wheel truing stand   |                      |                       | Each | 1   |      |
| 14  | Wheel center gauge   |                      | •                     | Each | 1   |      |

<sup>\*</sup> Refer to the attached photographs and prepare tools to be brought.

# **Tools to be Brought**

Pedal Wrench

Crank Decollate Wrench

Wheel Truing Stand