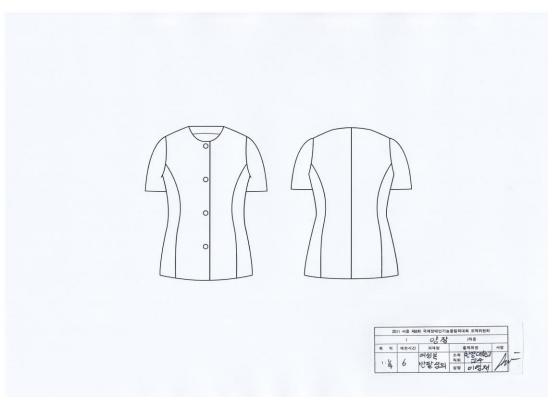

#### 1. Task Assignment

Women's Short-sleeved Jacket (4-buttoned Single Chanel Jacket)

## 8. Drawing