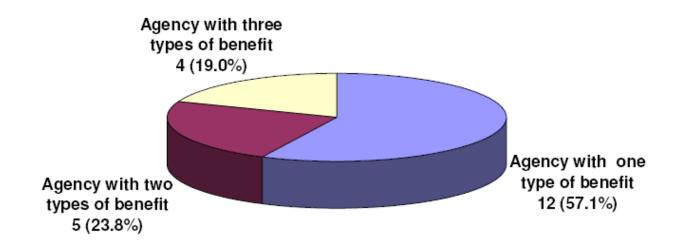

- 1. Paternity leave, health leave
- 2. Incentive program
- 3. Reward system
- 4. Lengthening contract period
- 5. Increase of MPF contribution

3. Participating Agencies with Multiple Types of Benefit

Number of Agencies: 21