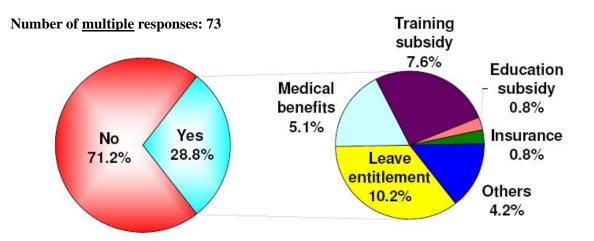

## 2. Number of Agencies Planning to Change Benefits Package in Next 12 Months

21 (28.8%) out of 73 participating agencies indicated to plan to make change in benefit package in next 12 months.

"Others":

- 1. Paternity leave, health leave
- 2. Incentive program
- 3. Reward system
- 4. Lengthening contract period
- 5. Increase of MPF contribution

3. Participating Agencies with Multiple Types of Benefit

Number of Agencies: 21