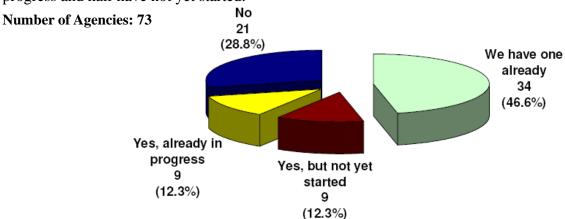

## 1. Number of Agencies Planning to Construct In-house Salary Scale

34 (46.6%) out of 73 participating agencies reported to have an in-house salary scale already. 18 (24.6%) reported to plan to construct an in-house salary scale. Half have already in progress and half have not yet started.