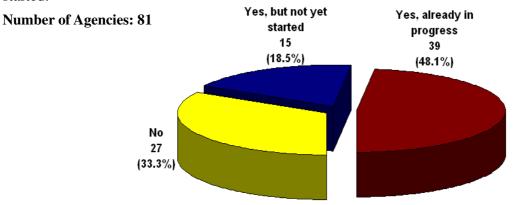

#### 1. Number of Agencies Planning to Construct In-house Salary Scale

54 (66.6%) out of 81 participating agencies reported to plan to construct an in-house salary scale. 39 (48.1%) of them have already in progress and 15 (18.5%) of them have not yet started.