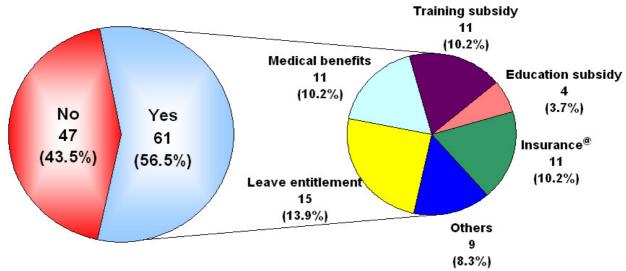

## 2. Number of Agencies Planning to Change Benefits Package in Next 12 Months

34 (42.0%) out of 81 participating agencies indicated to plan to make change in benefit package in next 12 months.

### Number of multiple responses: 108

- @: "Insurance"
  - 1) Out-patient medical insurance
  - 2) Life Insurance
  - 3) Hospitalisation & Surgery