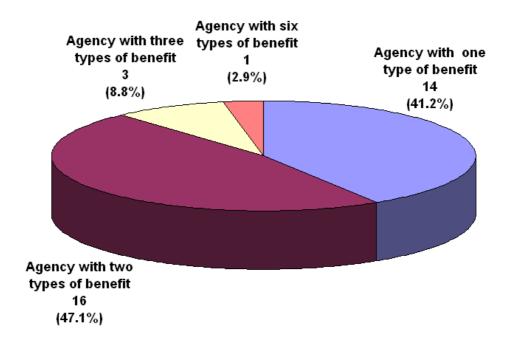

## 3. Participating Agencies with Multiple Types of Benefit

**Number of Agencies: 34** 