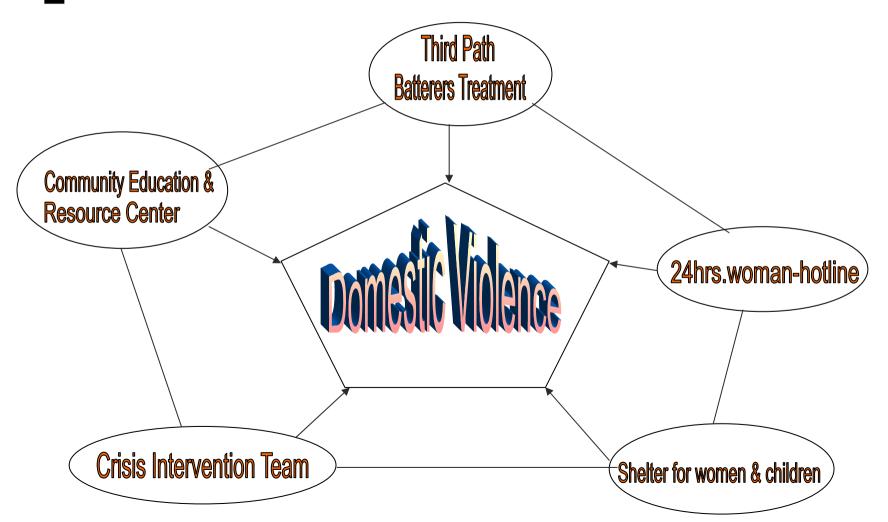

# Harmony House: Integrated Model on Domestic Violence (1)

24 Hours Hotline for women: 2522 0434

Protection: Shelter for women and children

Prevention: Community Education and Resource Center

# Harmony House: Integrated Model on Domestic Violence (2)

Intervention : Third Path Batterer Treatment

: Man Hotline (2295-1386)

Crisis Intervention : CIT in A&E,
 Tuen Mun Hospital & Tseung Kwan O Hospital

# Harmony House: Integrated Model on Domestic Violence (3)