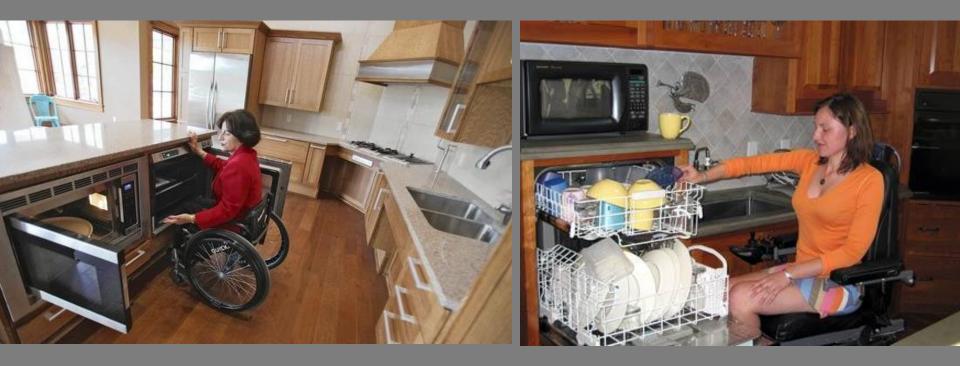

# Design for The Physically Challenged

ISO 9001 2006 Certificate No: CC5553 a member of the Octagon partnership

the Oval partnership

ISO 9001 2008 Certificate No: CC5553 a member of the Octagor partnership

the Oval partnership

ISO 9091 2008 Certificate No: CC5553 a member of the Octagon partnership

Some refrigerators, such as this one at a retail appliance store in Orlando, are specially designed with removable freezer drawers that slide out, which gives Rossetti full reach; the refrigerator shelves do the same and have adjustable heights. Doors that swing far back are also helpful, Rossetti says.