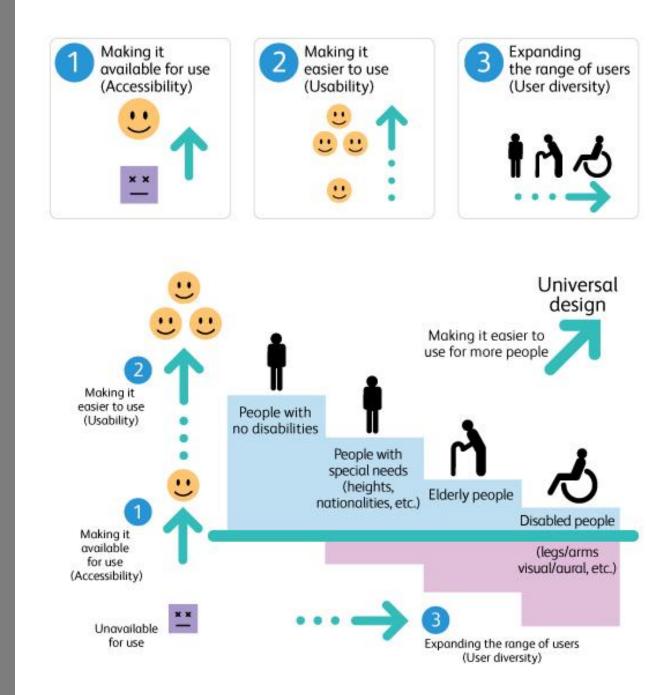

#### **Universal Design**

#### Universal Design

Universal Design is an approach to home building, remodeling, and community development that centers on safety and ease of movement, both inside and outside of the home.