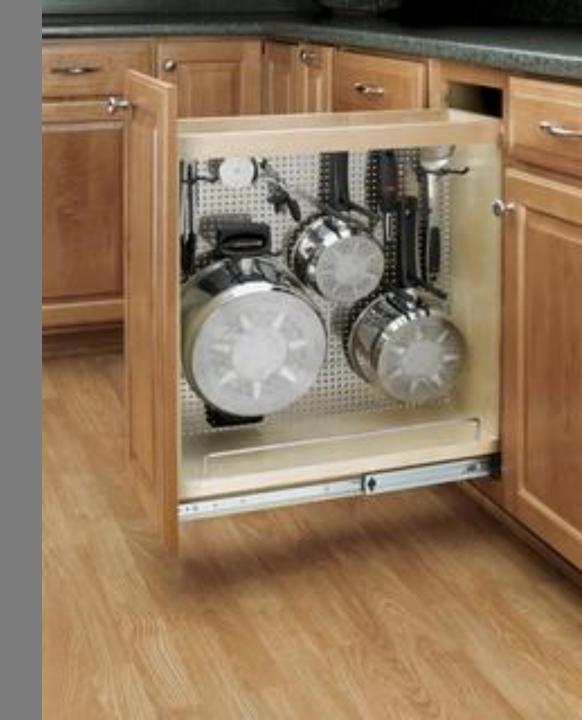

ership



a member of the Octagor partnership



Design for Home



ISO 9001 2009 Certificate No: CC5553 a member of the Octagon partnership

# Design for The Physically Challenged

ISO 9001 2006 Certificate No: CC5553 a member of the Octagon partnership

the Oval partnership



ISO 9001 2008 Certificate No: CC5553 a member of the Octagor partnership

the Oval partnership



ISO 9091 2008 Certificate No: CC5553 a member of the Octagon partnership





Some refrigerators, such as this one at a retail appliance store in Orlando, are specially designed with removable freezer drawers that slide out, which gives Rossetti full reach; the refrigerator shelves do the same and have adjustable heights. Doors that swing far back are also helpful, Rossetti says.

## Design for The Physically Cha

















# Family Friendly

# Universal Design



ISO 9001 2008 Certificate No: CC5553 a member of the Octagor partnership