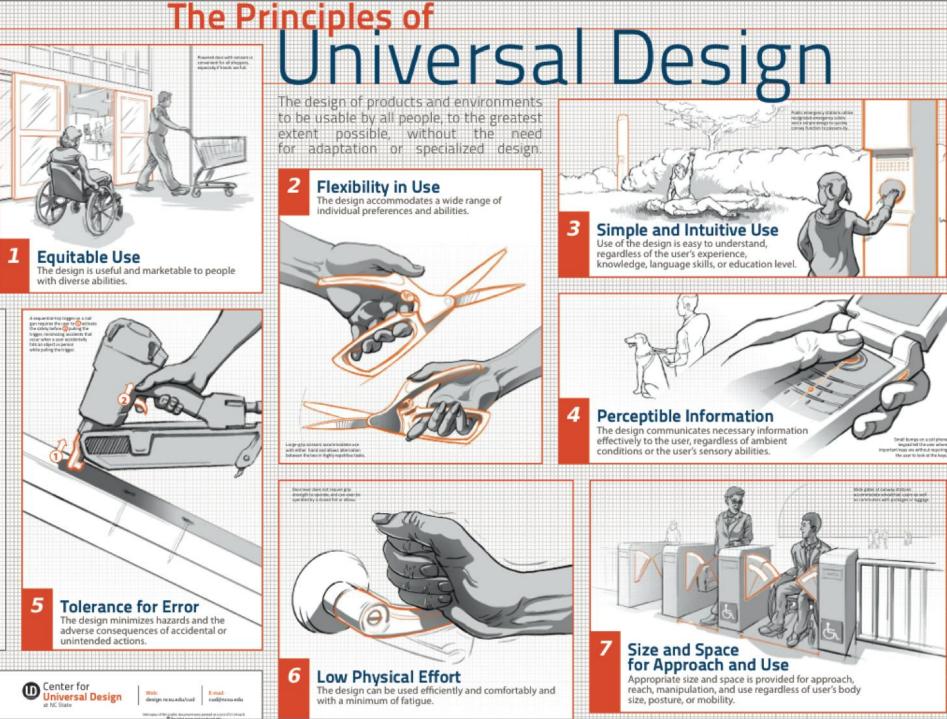

#### **Universal Design**

#### Universal Design

Universal Design is an approach to home building, remodeling, and community development that centers on safety and ease of movement, both inside and outside of the home.