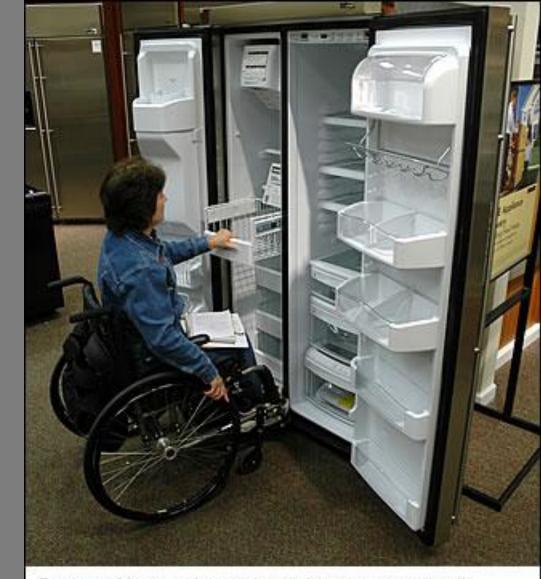

the Oval partnership

ISO 9091 2008 Certificate No: CC5553 a member of the Octagon partnership

Some refrigerators, such as this one at a retail appliance store in Orlando, are specially designed with removable freezer drawers that slide out, which gives Rossetti full reach; the refrigerator shelves do the same and have adjustable heights. Doors that swing far back are also helpful, Rossetti says.