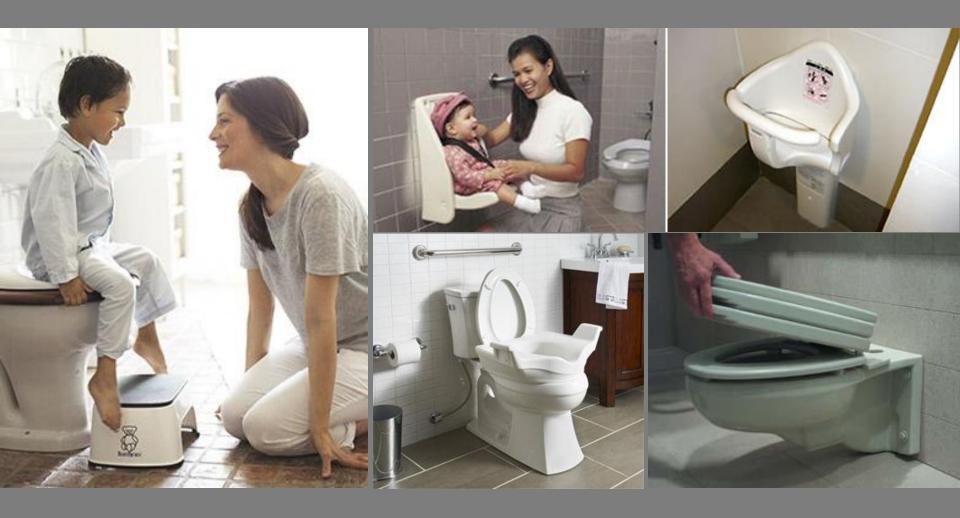

ip



a member of the Octagor partnership



Design for Home



ISO 9001 2009 Certificate No: CC5553 a member of the Octagon partnership

# Design for The Physically Challenged

ISO 9001 2006 Certificate No: CC5553 a member of the Octagon partnership

the Oval partnership



ISO 9001 2008 Certificate No: CC5553 a member of the Octagor partnership

the Oval partnership



ISO 9091 2008 Certificate No: CC5553 a member of the Octagon partnership





Some refrigerators, such as this one at a retail appliance store in Orlando, are specially designed with removable freezer drawers that slide out, which gives Rossetti full reach; the refrigerator shelves do the same and have adjustable heights. Doors that swing far back are also helpful, Rossetti says.

## Design for The Physically Cha

















# Family Friendly

# Universal Design



ISO 9001 2008 Certificate No: CC5553 a member of the Octagor partnership