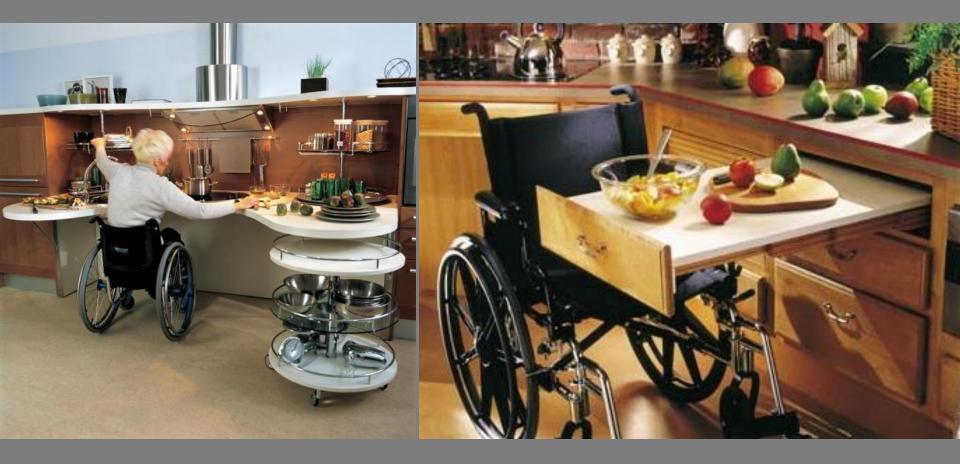

# Design for The Physically Challenged

ISO 9001 2006 Certificate No: CC5553 a member of the Octagon partnership

the Oval partnership

ISO 9001 2008 Certificate No: CC5553 a member of the Octagor partnership

the Oval partnership

ISO 9091 2008 Certificate No: CC5553 a member of the Octagon partnership

Some refrigerators, such as this one at a retail appliance store in Orlando, are specially designed with removable freezer drawers that slide out, which gives Rossetti full reach; the refrigerator shelves do the same and have adjustable heights. Doors that swing far back are also helpful, Rossetti says.