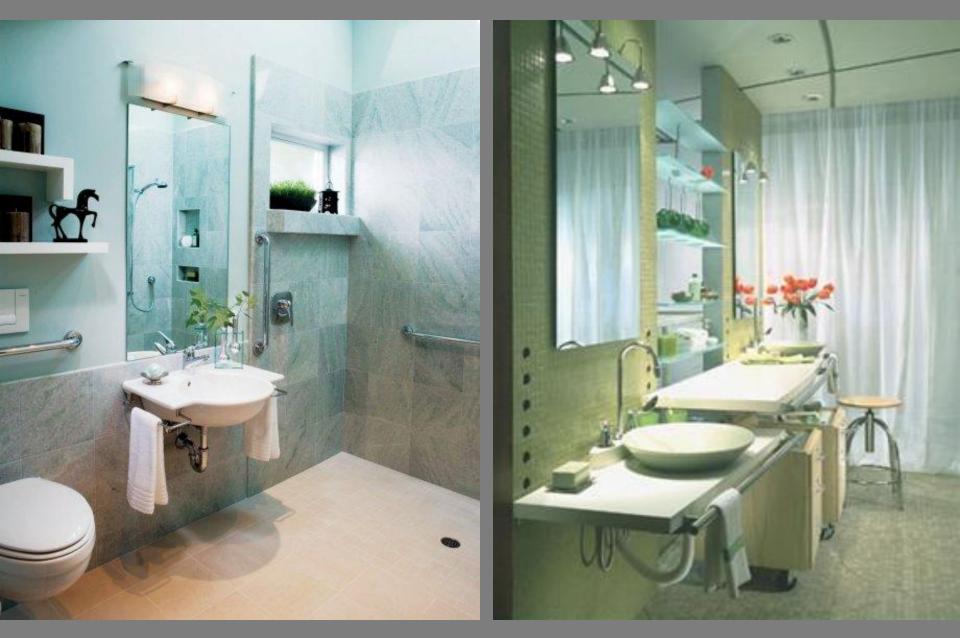

# Design for The Physically Challenged

ISO 9001 2006 Certificate No: CC5553 a member of the Octagon partnership

the Oval partnership

ISO 9001 2008 Certificate No: CC5553 a member of the Octagor partnership

the Oval partnership

ISO 9091 2008 Certificate No: CC5553 a member of the Octagon partnership

Some refrigerators, such as this one at a retail appliance store in Orlando, are specially designed with removable freezer drawers that slide out, which gives Rossetti full reach; the refrigerator shelves do the same and have adjustable heights. Doors that swing far back are also helpful, Rossetti says.