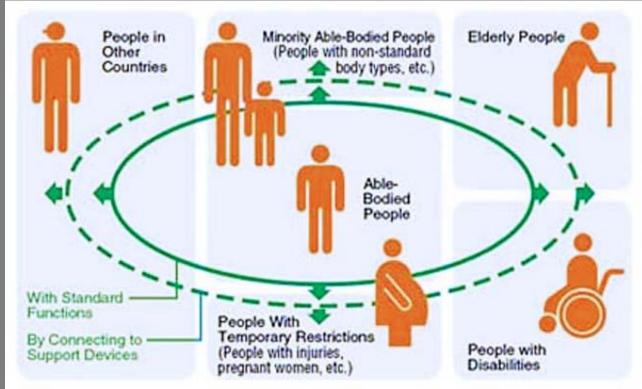

#### **Universal Design**

#### Universal Design

Universal Design is an approach to home building, remodeling, and community development that centers on safety and ease of movement, both inside and outside of the home.