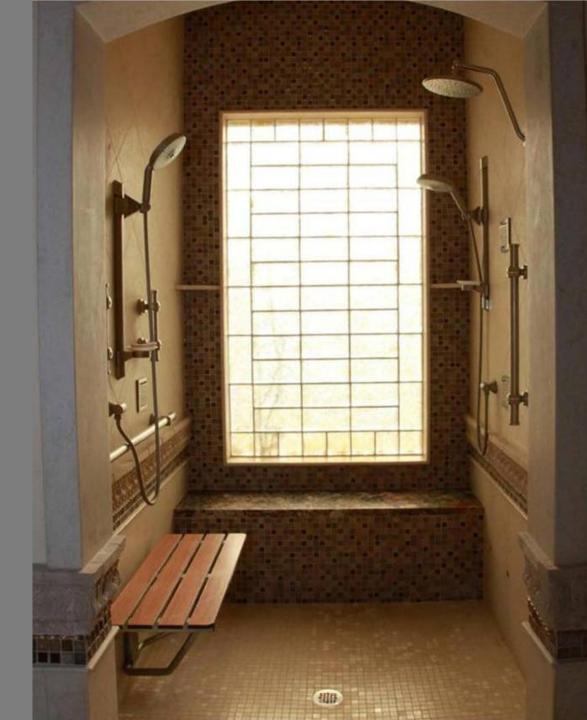

#### Universal Design

Universal Design is an approach to home building, remodeling, and community development that centers on safety and ease of movement, both inside and outside of the home.