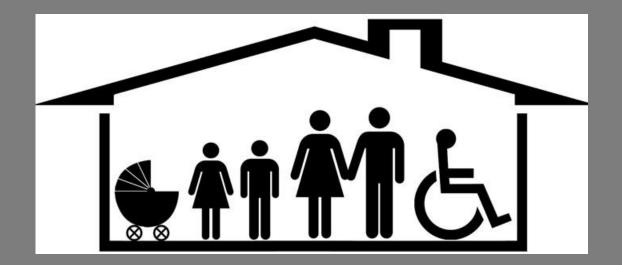

# Family Friendly

#### Universal Design

Universal Design is an approach to home building, remodeling, and community development that centers on safety and ease of movement, both inside and outside of the home.