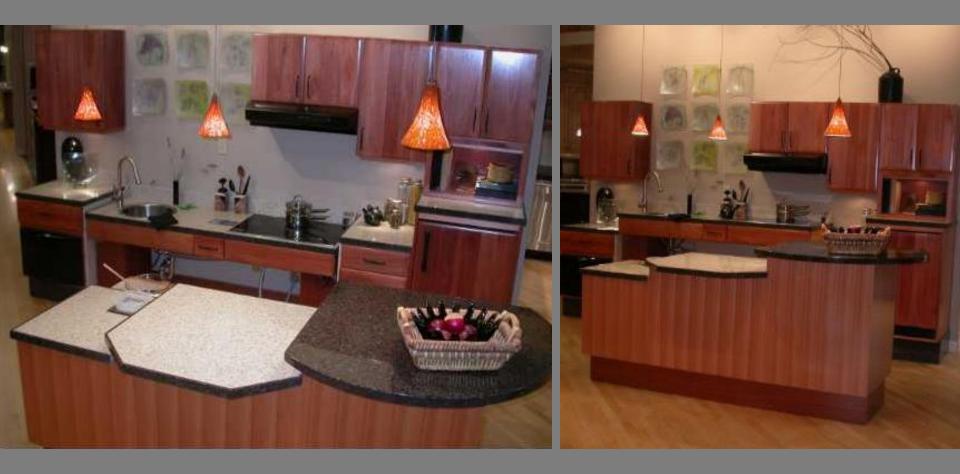

# Design for The Physically Challenged

ISO 9001 2006 Certificate No: CC5553 a member of the Octagon partnership

the Oval partnership

ISO 9001 2008 Certificate No: CC5553 a member of the Octagor partnership

the Oval partnership

ISO 9091 2008 Certificate No: CC5553 a member of the Octagon partnership

Some refrigerators, such as this one at a retail appliance store in Orlando, are specially designed with removable freezer drawers that slide out, which gives Rossetti full reach; the refrigerator shelves do the same and have adjustable heights. Doors that swing far back are also helpful, Rossetti says.